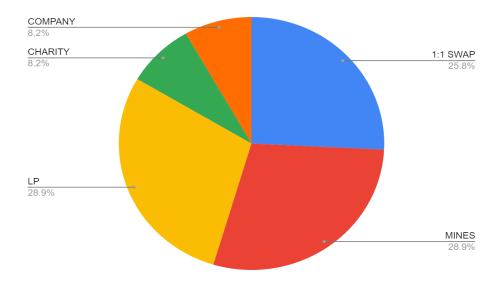

#### MAX SUPPLY: 420 billion

A 1:1 swap of 100 billion LEEF is put in place allowing user to exchange from test token to main token, which is in the weedswapleef account (this creates the users abilities to swap for main token, create an early market and early supply lp)

224 billion LEEF is put in place for new mine and LP supply to the opening of those new supplies. This will be Phase 2 design and development, allowing operation controls of mining experience dedicated to each mine. (Discord, Telegram, Twitch, Youtube, Etc.)

64 billion is kept with the company for future developments and possible charity allowance. This will be used to help fund phase 3 design and development.